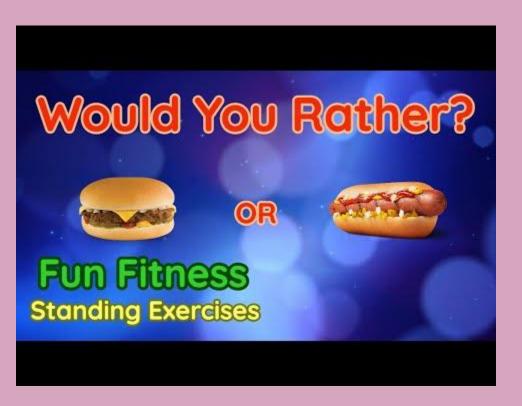

### This week's PE activity: Fitness would you rather!

You will be shown two items.

You choose which one you prefer.

Then you do the corresponding standing exercise!

If you cannot click the link on screen, go on youtube and search 'would you rather workout!'