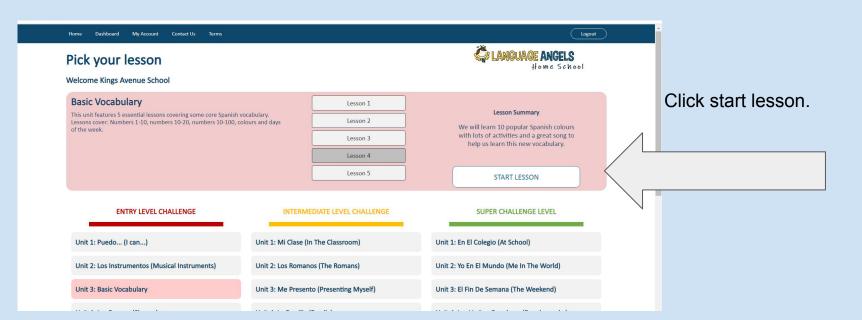

# The lessons will appear above the entry level challenge menus. Select Lesson 4.