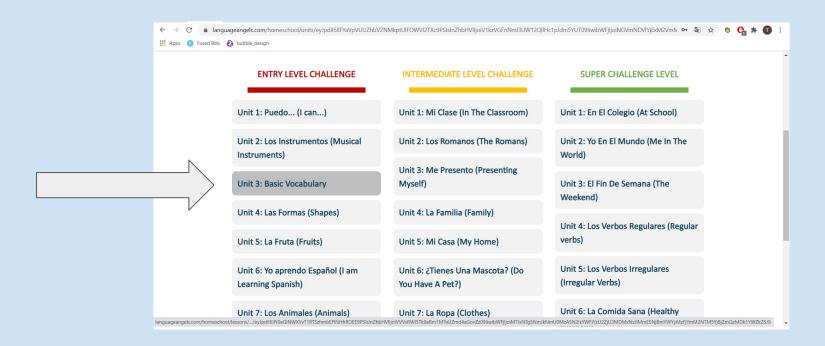

# Go to entry level Unit 3: Basic vocabulary.

# The lessons will appear above the entry level challenge menus. Select Lesson 4.