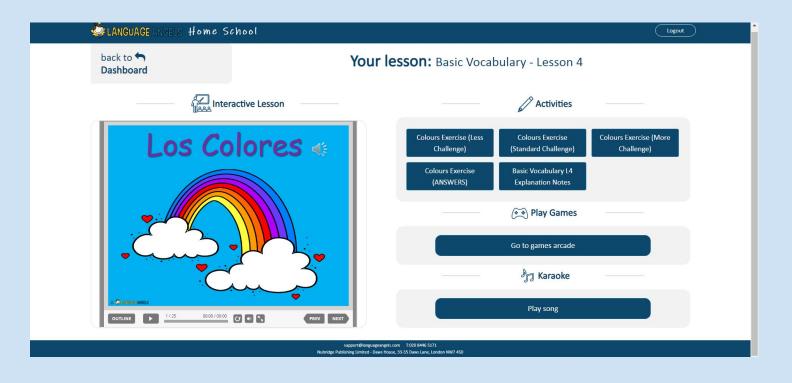

## Watch the video and complete the activities and games!

You have finished today's lesson, well done!

Remember to send your work from this lesson to Mr Mitchell at <a href="mailto:tmitchell@kingsavenue.lambeth.sch.uk">tmitchell@kingsavenue.lambeth.sch.uk</a>